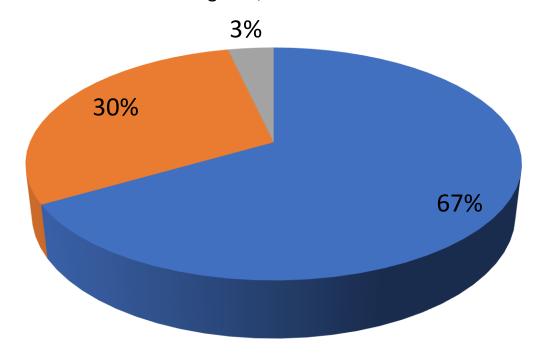

## PROFIT SHARE BY FIELDS OF ACTIVITY IN THE LAST FIVE YEARS

- Chemical plant and petroleum refinery
- Engineering and transport equipment manufacturing, metallurgy
- Infrastructure and energetics, civil and residential structures